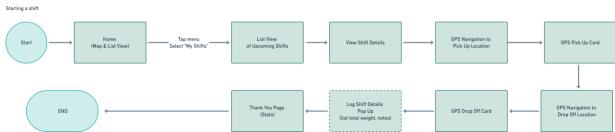

n need. To do so, she currently uses the Food Rescue Robot as her method of scheduling and finding directions from distributors to recipient sites, but finds it inconvenient because no mobile platform exists nor does it have a good infrastructure for her to schedule her rides.

#### Goals & Needs

- An organized list and map that clearly addresses her deliveries
- Directions on how to enter complicated buildings and apartment complexes in order to access them conveniently.
- Help with how parking works in the target pick up and drop off locations

## **Painpoints**

- Has a difficult time viewing her upcoming deliveries and locations
- Unsure of whether to bike or drive her car
- When driving, it is often difficult for her to park for a short period of time



#### Task Flow

#### Esther



### **User Flow**