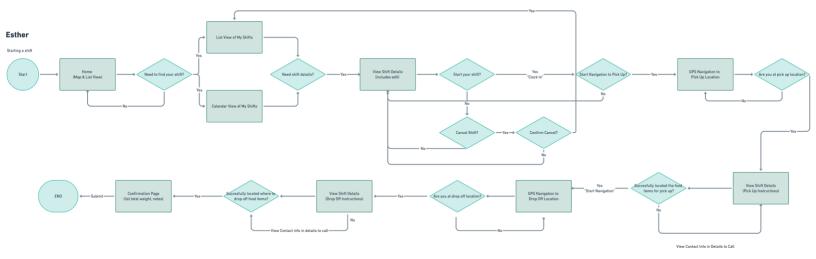

currently uses the Food Rescue Robot as her method of scheduling and finding directions from distributors to recipient sites, but finds it inconvenient because no mobile platform exists nor does it have a good infrastructure for her to schedule her rides.

#### Goals & Needs

- An organized list and map that clearly addresses her deliveries
- Directions on how to enter complicated buildings and apartment complexes in order to access them conveniently.
- Help with how parking works in the target pick up and drop off locations

## **Painpoints**

- Has a difficult time viewing her upcoming deliveries and locations
- Unsure of whether to bike or drive her car
- When driving, it is often difficult for her to park for a short period of time



#### Task Flow

#### Esther



### **User Flow**