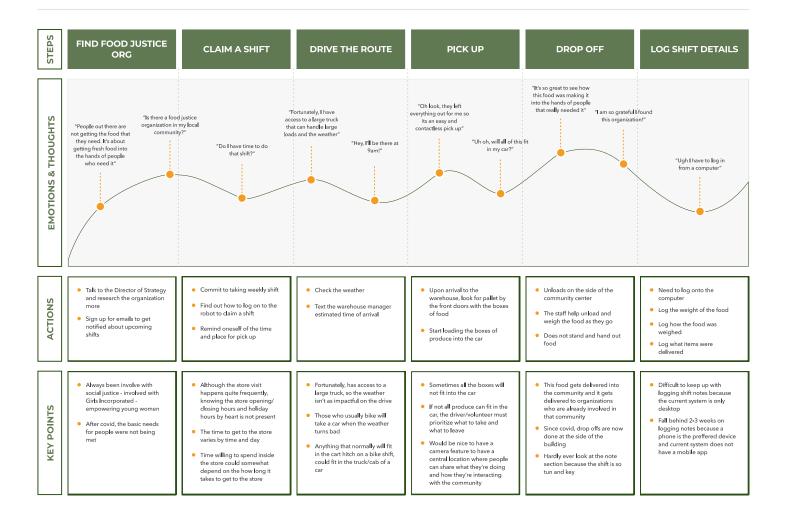

# **Esther**The Altruist

Esther is a woman in her fifties who cares deeply about the environment, especially in regards to food waste. She's been finding opportunities to help the community by delivering food to those in need. To do so, she currently uses the Food Rescue Robot as her method of scheduling and finding directions from distributors to recipient sites, but finds it inconvenient because no mobile platform exists nor does it have a good infrastructure for her to schedule her rides.

#### Goals & Needs

- An organized list and map that clearly addresses her deliveries
- Directions on how to enter complicated buildings and apartment complexes in order to access them conveniently.
- Help with how parking works in the target pick up and drop off locations

## **Painpoints**

- Has a difficult time viewing her upcoming deliveries and locations
- Unsure of whether to bike or drive her car
- When driving, it is often difficult for her to park for a short period of time